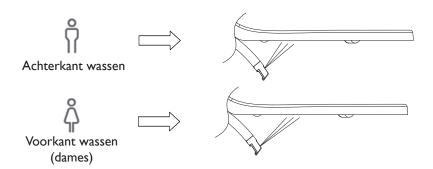

### Wasprogramma

Blijf zitten

Druk op de "Wash"-knop op de afstandsbediening, om het wasprogramma te starten. Het stopt na 3 minuten. Je kunt het wassen eerder stoppen door op de "Stop"-knop te drukken.

Als u het wasprogramma gebruikt zal dit eerst 10 seconden op de vaste positie staan. Hierna volgt een beweegbare wasbeurt gedurende 18 seconden en gaat de douchearm terug naar zijn vaste positie.