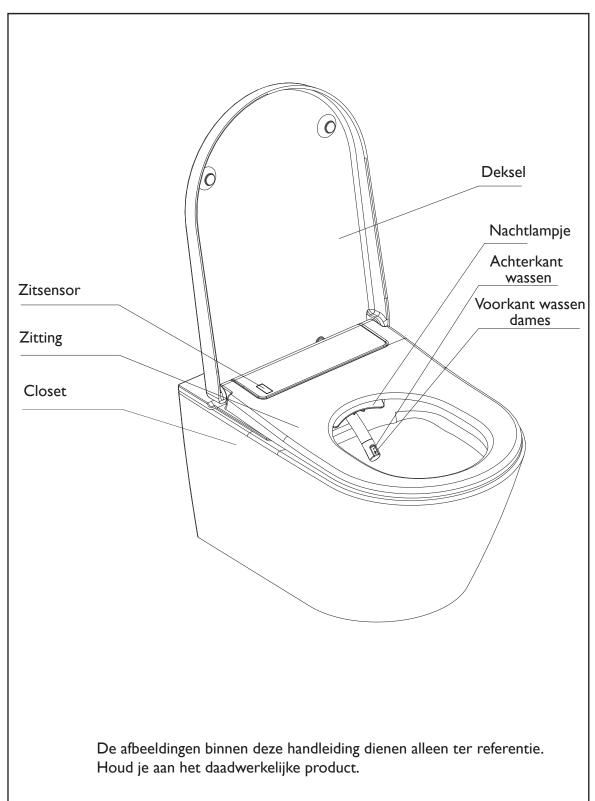

|
|                              | Batterijtype                          | 3V CR2032                                                     |
|                              | Aantal batterijen                     | 2 stuks                                                       |
|                              | Andere beveiliging                    | Reststroom apparaten                                          |
|                              | Netto gewicht                         | 35 kg                                                         |
|                              | Afmetingen                            | 593 x 370 x 380 mm                                            |









## Technische tekening











#### **Overzicht**











### Afstandsbediening











### Wasprogramma

Blijf zitten

Druk op de "Wash"-knop op de afstandsbediening, om het wasprogramma te starten. Het stopt na 3 minuten. Je kunt het wassen eerder stoppen door op de "Stop"-knop te drukken.



Als u het wasprogramma gebruikt zal dit eerst 10 seconden op de vaste positie staan. Hierna volgt een beweegbare wasbeurt gedurende 18 seconden en gaat de douchearm terug naar zijn vaste positie.

### Massagemodus

Tijdens het wasprogramma;

Houd de "+" of "-" knop ingedrukt of de temperatuurknop van de afstandsbediening. Druk dan op de "+" stroomknop. Druk nogmaals en het wasprogramma start in een andere massagemodus.

Oscillerend: als er I indicatielampje aan is.

Pulserend: als er twee indicatielampjes aan zijn.

Oscillerend + Pulserend: al