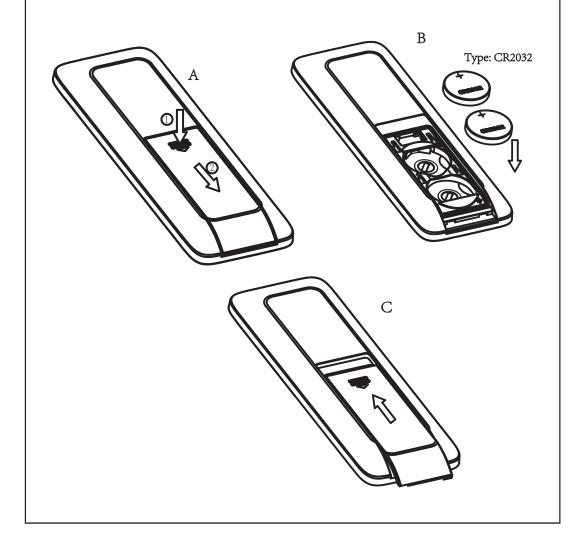

### Batterijen vervangen

De afstandsbediening werkt op 2 batterijen (type 3V CR2032). Als het lampje continue brandt, vervang dan de batterijen op tijd.

- I. Niet-oplaadbare batterijen mogen niet opgeladen worden;
- 2. Oplaadbare batterijen moeten uit het apparaat worden verwijderd voordat ze worden opgeladen;
- 3. Verschillende types batterijen of oude en nieuwe batterijen mogen niet door elkaar worden gebruikt;
- 4. Batterijen moeten worden geplaatst met de juiste polariteit;
- 5. De lege batterijen moeten worden verwijderd uit het apparaat en veilig worden afgevoerd;
- 6. Als het apparaat ongebruikt wordt opgeslagen voor langere tijd moeten de batterijen worden verwijderd;
- 7. De voedingen mogen geen kortsluiting krijgen.