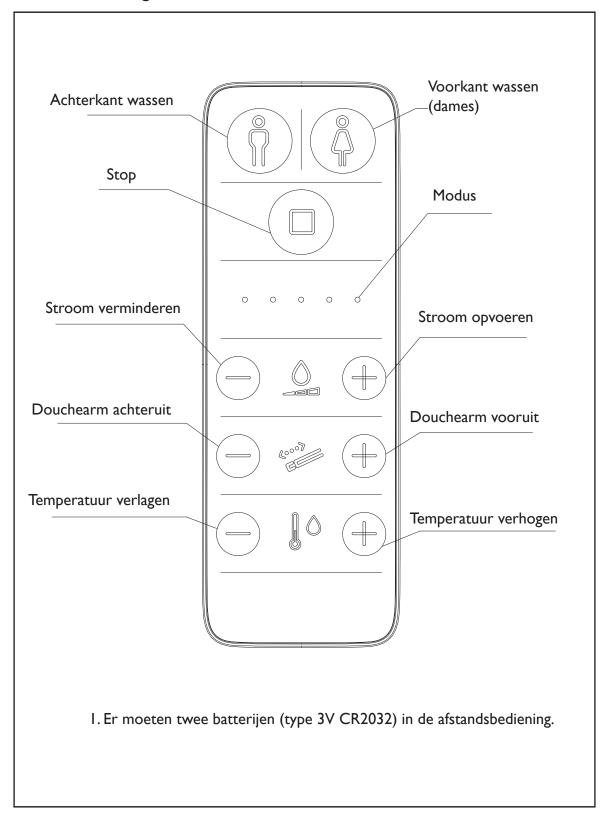

### Afstandsbediening

### Batterijen vervangen

De afstandsbediening werkt op 2 batterijen (type 3V CR2032). Als het lampje continue brandt, vervang dan de batterijen op tijd.

- I. Niet-oplaadbare batterijen mogen niet opgeladen worden;
- 2. Oplaadbare batterijen moeten uit het apparaat worden verwijderd voordat ze worden opgeladen;
- 3. Verschillende types batterijen of oude en nieuwe batterijen mogen niet door elkaar worden gebruikt;
- 4. Batterijen moeten worden geplaatst met de juiste polariteit;
- 5. De lege batterijen moeten worden verwijderd uit het apparaat en veilig worden afgevoerd;
- 6. Als het apparaat ongebruikt wordt opgeslagen voor langere tijd moeten de batterijen worden verwijderd;
- 7. De voedingen mogen geen kortsluiting krijgen.