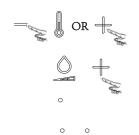

### Massagemodus

Tijdens het wasprogramma;

Houd de "+" of "-" knop ingedrukt of de temperatuurknop van de afstandsbediening. Druk dan op de "+" stroomknop. Druk nogmaals en het wasprogramma start in een andere massagemodus.

Oscillerend: als er I indicatielampje aan is.

Pulserend: als er twee indicatielampjes aan zijn.

Oscillerend + Pulserend: als er 3 indicatielampjes aan zijn.

0 0 0

### Aanpassen nachtverlichting

Standaard staat de nachtverlichting aan;

Druk op de "+" of "-" knop bij tempatuur op de afstandsbediening. Druk op de "-" knop van de douchearmpositie. Druk nogmaals en je kunt de modus van het nachtlampje aanpassen.

OR +

Uit-modus: als er 1 indicatielampje aan is. Altijd aan-modus: als er 2 indicatielampjes aan zijn.

0 0