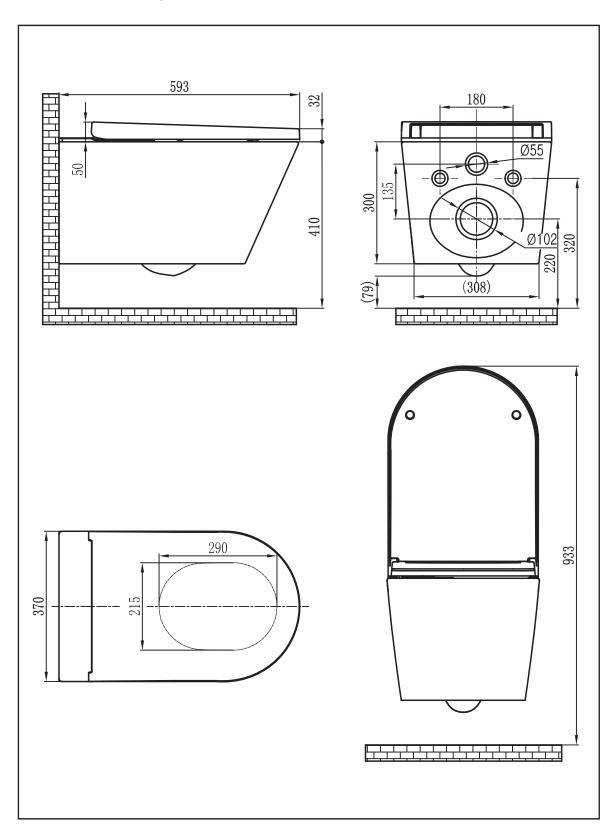

## Technische tekening

### **Technische specificaties**

|                              | MODEL                                 | E402-W014                                                     |
|------------------------------|---------------------------------------|---------------------------------------------------------------|
| Wassen                       | Achterkant wassen                     | •                                                             |
|                              | Voorkant wassen (dames)               | •                                                             |
|                              | Oscillerende verstuiver               | •                                                             |
|                              | Pompende verstuiver                   | •                                                             |
|                              | Oscillerende en pulserende verstuiver | •                                                             |
|                              | Regelbare watertemperatuur            | 5 stappen (default 3)                                         |
|                              | Regelbare stroomsnelheid              | 5 stappen (default 3)                                         |
|                              | Regelbare verstuivingspositie         | 5 stappen (default 5)                                         |
| Hygiëne                      | Zelfreinigende douchearm              | •                                                             |
|                              | Zelfreinigende tank                   | •                                                             |
| Soft close zitting en deksel |                                       | •                                                             |
| Quick release systeem        |                                       | •                                                             |
| Nachtlampje                  |                                       | •                                                             |
| Afstandsbediening            |                                       | •                                                             |
| Rimless toilet (randloos)    |                                       | •                                                             |
| Montage van het toilet       |                                       | Wandmodel                                                     |
| Watertoevoer aansluiting     |                                       | G 3/8                                                         |
| Watertoevoerdruk             |                                       | 0.07 - 0.75 Mpa (0.7 - 7.5 bar)                               |
| Water toevoer temperatuur    |                                       | 4-35 C                                                        |
| Nominale spanning            |                                       | AC220-240 V / 50- 60 HZ                                       |
| Vermogen                     |                                       | 950 W                                                         |
| Lengte van het snoer         |                                       | I.8 m                                                         |
| Omgevingstemperatuur         |                                       | 4-40 C°                                                       |
| Waterdichtheid               |                                       | IPX4                                                          |
| Wasapparaat                  | Stroomsnelheid                        | 350-650 ml/min                                                |
|                              | Watertemperatuur                      | 31-39 C                                                       |
|                              | Wascyclus (tijd)                      | 3 minuten                                                     |
|                              | Verwarmingsmodel                      | Tank                                                          |
|                              | Maximaal verwarmingsvermogen          | 1260W                                                         |
|                              | Beveiliging                           | Thermische scheidingszekeringen/<br>vloeistofniveauschakelaar |
|                              | Terugstroombeveiliging                | Luchtgat                                                      |
| Afstandsbediening            | Frequentiebereik                      | 2460 MHz                                                      |
|                              | Maximaal RF-uitgangsvermogen          | -10 dBm                                                       |
|                              | Batterijtype                          | 3V CR2032                                                     |
|                              | Aantal batterijen                     | 2 stuks                                                       |
|                              | Andere beveiliging                    | Reststroom apparaten                                          |
|                              | Netto gewicht                         | 35 kg                                                         |
|                              | Afmetingen                            | 593 x 370 x 380 mm                                            |