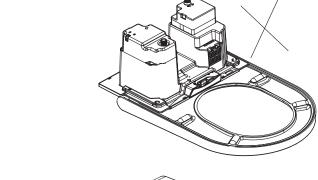

iken.









### Reinigen douchearm

De douchearm wordt automatisch schoongemaakt voor en na het wasprogramma.

#### Handmatig:

Open het deksel en de zitting. Druk op de "temperatuur verhogen" of temperatuur verlagen-knop" op de afstandsbediening. Druk nu op de stromings "-"knop. Het mondstuk komt naar buiten en kan worden gereinigd. Het keert weer terug na

5 minuten of wanneer de "Stop"-knop ingedrukt wordt.











### Filter vervangen

De filter heeft een levensduur van een half jaar. Dit is afhankelijk van de waterkwaliteit. Het filter dient vervangen te worden als de waterdruk afneemt.

















### Het legen van de watertank

- I. Sluit de water- en stroomtoevoer voordat je het E-Bidet uit elkaar haalt.
- 2. Keer de tank niet om en til hem niet op voordat hij leeg is.



- Houd de plug vast met de tang, draai hem naar "Open" en trek hem eruit. De tank loopt leeg.
- 2. Na het leeglopen stop je de plug er weer in en draai je hem op "Close".











Het losmaken en monteren van de deksel en zitting











### Batterijen vervangen

De afstandsbediening werkt op 2 batterijen (type 3V CR2032). Als het lampje continue brandt, vervang dan de batterijen op tijd.

- I. Niet-oplaadbare batterijen mogen niet opgeladen worden;
- 2. Oplaadbare batterijen moeten uit het apparaat worden verwijderd voordat ze worden opgeladen;
- 3. Verschillende types batterijen of oude en nieuwe batterijen mogen niet door elkaar worden gebruikt;
- 4. Batterijen moeten worden geplaatst met de juiste polariteit;
- 5. De lege batterijen moeten worden verwijderd uit het apparaat en v