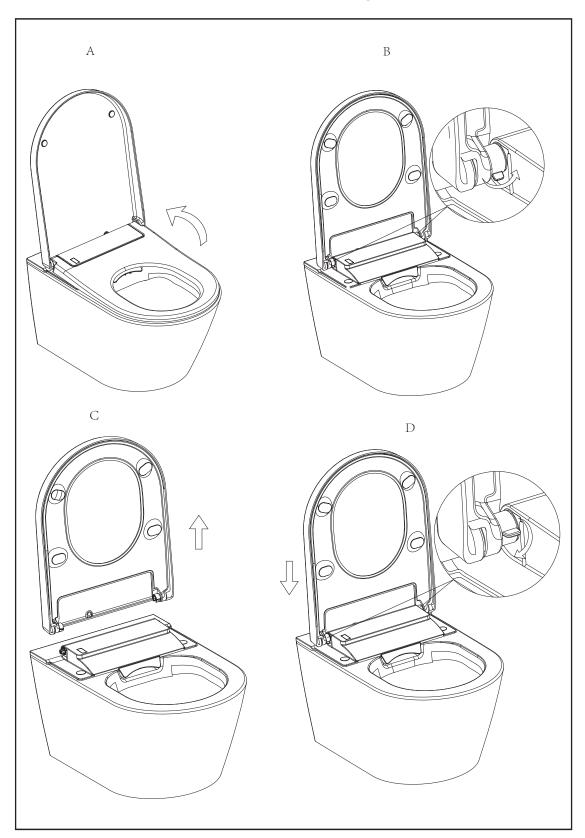

tandsbediening. Druk nu op de stromings "-"knop. Het mondstuk komt naar buiten en kan worden gereinigd. Het keert weer terug na

5 minuten of wanneer de "Stop"-knop ingedrukt wordt.











### Filter vervangen

De filter heeft een levensduur van een half jaar. Dit is afhankelijk van de waterkwaliteit. Het filter dient vervangen te worden als de waterdruk afneemt.

















### Het legen van de watertank

- I. Sluit de water- en stroomtoevoer voordat je het E-Bidet uit elkaar haalt.
- 2. Keer de tank niet om en til hem niet op voordat hij leeg is.



- Houd de plug vast met de tang, draai hem naar "Open" en trek hem eruit. De tank loopt leeg.
- 2. Na het leeglopen stop je de plug er weer in en draai je hem op "Close".











Het losmaken en monteren van de deksel en zitting











### Batterijen vervangen

De afstandsbediening werkt op 2 batterijen (type 3V CR2032). Als het lampje continue brandt, vervang dan de batterijen op tijd.

- I. Niet-oplaadbare batterijen mogen niet opgeladen worden;
- 2. Oplaadbare batterijen moeten uit het apparaat worden verwijderd voordat ze worden opgeladen;
- 3. Verschillende types batterijen of oude en nieuwe batterijen mogen niet door elkaar worden gebruikt;
- 4. Batterijen moeten worden geplaatst met de juiste polariteit;
- 5. De lege batterijen moeten worden verwijderd uit het apparaat en veilig worden afgevoerd;
- 6. Als het apparaat ongebruikt wordt opgeslagen voor langere tijd moeten de batterijen worden verwijderd;
- 7. De voedingen mogen geen kortsluiting krijgen.











### Probleem oplossen

| Probleem