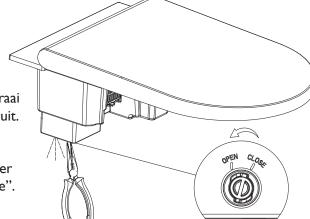

### Het legen van de watertank

- I. Sluit de water- en stroomtoevoer voordat je het E-Bidet uit elkaar haalt.
- 2. Keer de tank niet om en til hem niet op voordat hij leeg is.

- Houd de plug vast met de tang, draai hem naar "Open" en trek hem eruit. De tank loopt leeg.
- 2. Na het leeglopen stop je de plug er weer in en draai je hem op "Close".