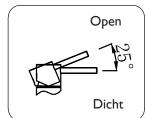

pa, douchemengkraan, stroomsnelheid 0.33L/S, wastafelmengkraan, bidet, spoelbak & hoofddouche, stroomsnelheid 0.15L/S

2. Aanbevolen water-inlaat-temperatuur 4°-80°C.



# BELANGRIJK

- I. Spoel voor montage eerst de leidingen schoon om vuil te verwijderen wat schadelijk is voor het binnenwerk van de mengkraan.
- 2. Controleer na het installeren van de kraan of alle verbindingen goed zijn aangesloten en of er lekkages zijn.
- 3. Zorg dat de slang bij gebruik niet gedraaid zit en voorkom een breuk in de slang.

# **INSTALLATIE**





- I. De minimale afmeting van de uitsparing in de muur voor het inbouwdeel is  $190 \times 75$  mm met een diepte van 55-78 mm.
- 2. De koud- en warmwaterleiding moet worden aangesloten zoals afgebeeld.
- 3. Controleer op lekkages voordat u de muur afdicht.





Werking van de kraan.

# **ONDERHOUD**

- I. Reinig het product met water en een mild vloeibaar schoonmaakmiddel. Neem de kraan af met een schone, droge doek.
- 2. Gebruik geen zure of schurende reinigingsmiddelen.
- 3. Wanneer, onder normale waterdruk, de wateropbrengst verminderd, reinig de uitloop met een klein borsteltje en week het kraanzeefje in azijn.