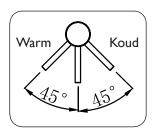

Mpa, douchemengkraan, stroomsnelheid 0.33L/S, wastafelmengkraan, bidet, spoelbak & hoofddouche, stroomsnelheid 0.15L/S

2. Aanbevolen water-inlaat-temperatuur 4°-80°C.



# BELANGRIJK

- I. Spoel voor montage eerst de leidingen schoon om vuil te verwijderen wat schadelijk is voor het binnenwerk van de mengkraan.
- 2. Controleer na het installeren van de kraan of alle verbindingen goed zijn aangesloten en of er lekkages zijn.
- 3. Zorg dat de slang bij gebruik niet gedraaid zit en voorkom een breuk in de slang.

# **INSTALLATIE**





- I. De minimale afmeting van de uitsparing in de muur voor het inbouwdeel is  $190 \times 75$  mm met een diepte van 55-78 mm.
- 2. De koud- en warmwaterleiding moet worden aangesloten zoals afgebeeld.
- 3. Controleer op lekkages voordat u de muur afdicht.





Werking van de kraan.

# **ONDERHOUD**

- I. Reinig het product met water en een mild vloeibaar schoonmaakmiddel. Neem de kraan af met een schone, droge doek.
- 2. Gebruik geen zure of schurende reinigingsmiddelen.
- 3. Wanneer, onder normale waterdruk, de wateropbrengst verminderd, reinig de uitloop met een klein borsteltje en week het kraanzeefje in azijn.