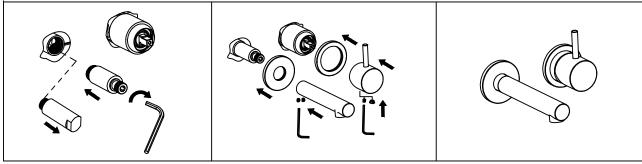

# **INHOUD**

- 01. Basisplaten
- 02. Rozet
- 03. Uitloop
- 04. Hendel
- 05. Kraanhuis
- 06. Bevestigingsmateriaal
- 07. Reserve onderdelen