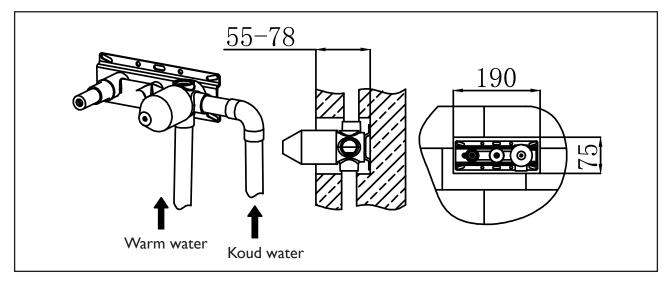

# **INSTALLATIE**

- I. De minimale afmeting van de uitsparing in de muur voor het inbouwdeel is  $190 \times 75$  mm met een diepte van 55-78 mm.
- 2. De koud- en warmwaterleiding moet worden aangesloten zoals afgebeeld.
- 3. Controleer op lekkages voordat u de muur afdicht.