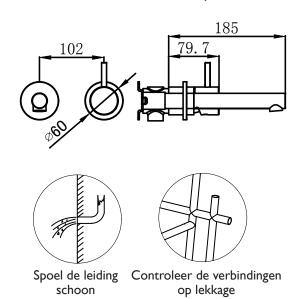

# BELANGRIJK

- I. Spoel voor montage eerst de leidingen schoon om vuil te verwijderen wat schadelijk is voor het binnenwerk van de mengkraan.
- 2. Controleer na het installeren van de kraan of alle verbindingen goed zijn aangesloten en of er lekkages zijn.
- 3. Zorg dat de slang bij gebruik niet gedraaid zit en voorkom een breuk in de slang.