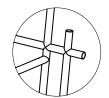

## INSTALLATIE

I. Splits de warm- en koudwatertoevoer voor installatie.

2. Begeleid de slangen door het gat van de wastafel en bevestig de kraan.

3. Let op de kleurcodering op de kraanhendel en monteer de flexibele slangen op de watertoevoer.

4. Draai de hendel van de kraan van links naar rechts en test of de verbinding lekt of niet.

Werking van de kraan.