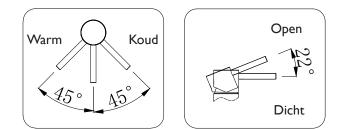

4. Draai de hendel van de kraan van links naar rechts en test of de verbinding lekt of niet.

Werking van de kraan.