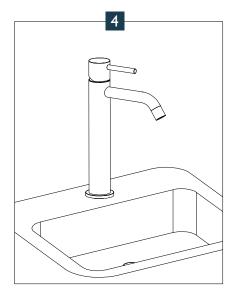

## INSTALLATIE

I. Splits de warm- en koudwatertoevoer voor installatie.

2. Begeleid de slangen door het gat van de wastafel en bevestig de kraan.

3. Let op de kleurcodering op de kraanhendel en monteer de flexibele slangen op de watertoevoer.

4. Draai de hendel van de kraan van links naar rechts en test of de verbinding lekt of niet.

Werking van de kraan.