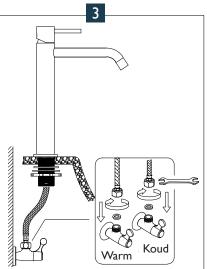

## INSTALLATIE

I. Splits de warm- en koudwatertoevoer voor installatie.

2. Begeleid de slangen door het gat van de wastafel en bevestig de kraan.

3. Let op de kleurcodering op de kraanhendel en monteer de flexibele slangen op de watertoevoer.

4. Draai de hendel van de kraan van links naar rechts en test of de verbinding lekt of niet.

Werking van de kraan.