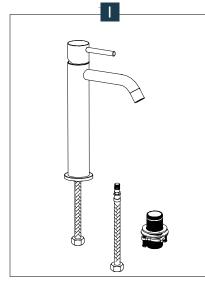

# INHOUD

- 01. Kraan
- 02. Bevestigingsset
- 03. Flexibele warm-/koudwaterslangen

## INSTALLATIE

I. Splits de warm- en koudwatertoevoer voor installatie.

2. Begeleid de slangen door het gat van de wastafel en bevestig de kraan.

3. Let op de kleurcodering op de kraanhendel en monteer de flexibele slangen op de watertoevoer.