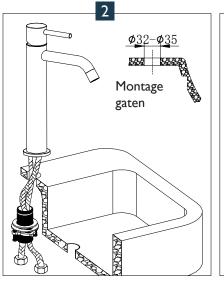

## INSTALLATIE

I. Splits de warm- en koudwatertoevoer voor installatie.

2. Begeleid de slangen door het gat van de wastafel en bevestig de kraan.

3. Let op de kleurcodering op de kraanhendel en monteer de flexibele slangen op de watertoevoer.