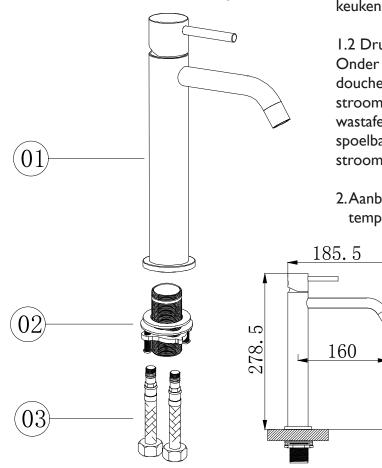

# INHOUD

- 01. Kraan
- 02. Bevestigingsset
- 03. Flexibele warm-/koudwaterslangen

#### I. I Druk

Onder de druk 0.1 ± 0.01 Mpa, kraanuitloop met bevestiging voor wastafelmengkraan en keukenmengkraan, stroomsnelheid 0.1L/S

# I.2 Druk

Onder de druk 0.3 + 0.02 Mpa, douchemengkraan, stroomsnelheid 0.33L/S, wastafelmengkraan, bidet, spoelbak & hoofddouche, stroomsnelheid 0.15L/S

2. Aanbevolen water-inlaattemperatuur 4°-80°C.

95.